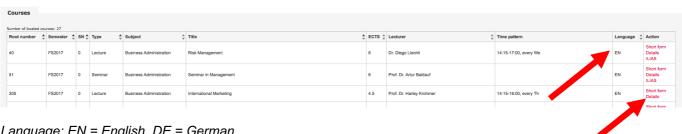

## **Search Results**

Language: EN = English, DE = German

Select "Details" for more information on the courses (e.g. course description, dates, room number, registration period, study programme etc.)

An excel list of the results can be created by selecting "create report" at the bottom of the page