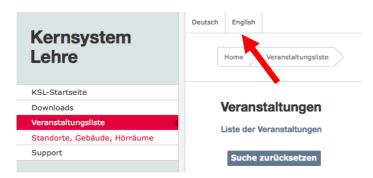

# University of Bern

# Kernsystem Lehre (KSL) – Core Teaching System (CTS) How to find courses

# www.ksl-vv.unibe.ch

## **Change Language**

at the top left corner of the page



#### **Choose Search Mode**

- Simple search
- Advanced search
- Tree search

## Simple search

Search for keywords (e.g. Business, Marketing), course number etc.

# 

HS = autumn semester, FS = spring semester

International Office Hochschulstrasse 4 3012 Bern Switzerland www.incoming.unibe.ch



#### Advanced search

Search for courses of a specific faculty or subject

Select faculty and/or subject



Select "more criteria" for further search options, e.g. semester or language of tuition



HS = autumn semester, FS = spring semester

## **Search Results**



Language: EN = English, DE = German

Select "Details" for more information on the courses (e.g. course description, dates, room number, registration period, study programme etc.)

An excel list of the results can be created by sele