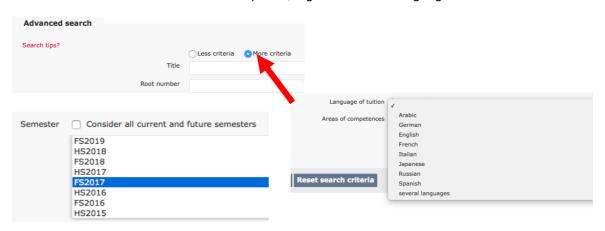

#### Advanced search

Search for courses of a specific faculty or subject

Select faculty and/or subject

Select "more criteria" for further search options, e.g. semester or language of tuition

HS = autumn semester, FS = spring semester