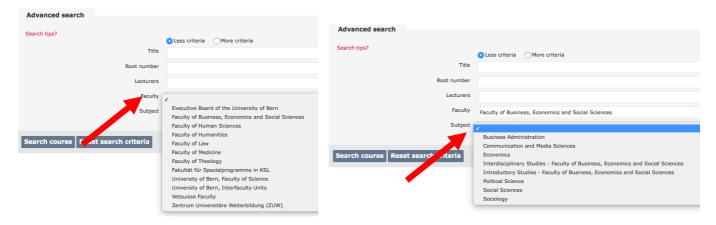

#### Advanced search

Search for courses of a specific faculty or subject

Select faculty and/or subject

Select "more criteria" for further search options, e.g. semester or language of tuition

HS = autumn semester, FS = spring semester